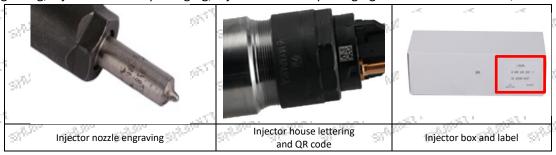

tening torque, injector nozzle tightening torque,

#### (3) Injector Inspection

The factory inspection of the injector is undergone full inspection, random inspection, and batch inspection three inspections. Different brands of test benches are used to test the same fuel injector for a total of no less than three times for factory inspection, and the fuel injector installation testing environment are progressed in dust-free workshop.

Mob/WhatsApp: +86 13410541523 Tel: +8675523215133

Email: ruby@shumatt.com Website: www.shumatt.com



#### 1.7. 0445110294 Injector's Customized Service

(1) Injector's Customized Service: Meet the customized needs of OEM manufacturers for shell lettering, logo engraving, injector internal packaging, injector external packaging and labels customized, etc.



#### (2) Injector's Customized Service Requirements:

The purchased of customized injector are not less than 10 pieces.

Customized injector packages no less than 1000 pieces.

Customized products involve the need of specify logo, the OEM manufacturer needs to provide trademark authorization and the sample of logo image file.

▲ Once the customized fuel injector is sold, it cannot be returned or exchanged if there is no quality problems.

#### 1.8.0445110294 Injector's Packing List and Package Size

#### (1) Injector Spare Parts List

| No.                    |                                                      | 5077                                                                                       |