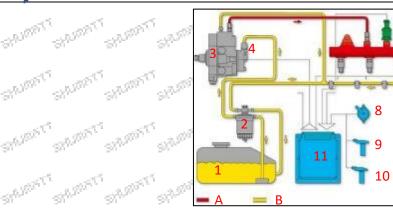

|
|------|--------------------------------------------|
| an A | brand, logo, part number,<br>series number |
| B    | nozzle part number                         |

## 2.2.0445110294 Injector's Application Scenarios

Common rail system is an oil supply method refers to the diesel oil from the fuel tank sucked out by the gear pump through the oil-water separator and the gear pump to diesel fine filter, high-pressure pump, common rail pipe, and fuel injector, all together with the closed-loop fuel supply system composed of sensors and ECU that completely separates the generation of injection pressure and the injection process from each other.

Mob/WhatsApp: +86 13410541523 Tel: +8675523215133

Email: <u>ruby@shumatt.com</u> Website: <u>www.shumatt.com</u>



Pic No. 1

| No. | Name                  | No.         | Name                        | No.          | Name                        | No.    | Name                         |
|-----|-----------------------|-------------|-----------------------------|--------------|-----------------------------|--------|------------------------------|
| 1   | Tank                  | 5           | Common Rail Pressure Sensor | 9            | Engine Crankshaft Sensor    | A.     | High Pressure Oil<br>Circuit |
| 2   | Diesel Filter         | 6           | Common Rail Pipe            | 10           | Camshaft Sensor             | В      | Low<br>Pressure Oil Circuit  |
| 3   | High-Pressure<br>Pump | رة <b>7</b> | Injector                    | 11           | ECU Electronic Control Unit | Lett's | -10TE -10TE