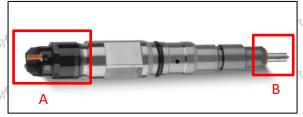

ance manual.

Injector failure caused by failure to replace consumable parts as specified in the vehicle engine maintenance manual.

Injector failure caused by not complying with the intake system fit clearance and exhaust system fit clearance requirements specified in the vehicle engine maintenance manual.

Failure to replace the consumable parts and the fitting clearance of the oil inlet system pipeline and the fuel injector connection in accordance with the fuel intake system specified in the vehicle engine maintenance manual.

#### 1.11.0445110294 Injector's Manufacturer

Injector's manufacturer: Shenzhen Shumatt Technology Co., Ltd

#### 2.0445110294 Injector Technical Support

#### 2.1.0445110294 Injector's Part Number Location

#### 1) E.g.: The injector part number see as follows



| No.  | Name                                       |
|------|--------------------------------------------|
| an A | brand, logo, part number,<br>series number |
| B    | nozzle part number                         |

## 2.2.0445110294 Injector's Application Scenarios

Common rail system is an oil supply method refers to the diesel oil from the fuel tank sucked out by the gear pump through the oil-water separator and the gear pump to diesel fine filter, high-pressure pump, common rail pipe, and fuel injector, all together with the closed-loop fuel supply system composed of sensors and ECU that completely separates the generation of injection pressure and the injection process from each other.

Mob/WhatsApp: +86 13410541523 Tel: +8675523215133

Email: <u>ruby@shumatt.com</u> Website: <u>ww